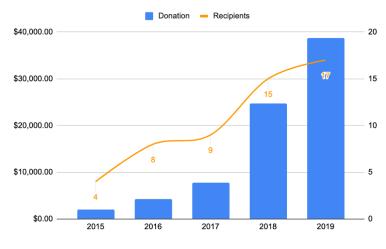

As a great outlet for community involvement, we provide our members with an avenue to directly impact their surrounding community. Within the past year, NSBE HP has awarded \$40,000 is scholarships to deserving high school and collegiate students, hosted numerous professional development events, and contributed over 1000 volunteer hours directly impacting the local Houston community and surrounding areas. We are proud that our impact to the community and distinguished members have been recognized nationally by NSBE. Our chapter has been the recipient of the 2013, 2014, 2015 and 2017 Region V Chapter of the Year Award, along with being awarded the 2014, 2016, and 2017 Pre-Collegiate Initiative Chapter of the Year Award and the 2016-2017 Region V Member of the Year Award. Our chapter works diligently to ensure that we fulfill our mission statement, by helping minorities in STEM fields excel academically, succeed professionally, and positively impact the community.

### \$40,000

To encourage and celebrate the success of students pursing STEM degrees and professionals furthering the development in the workplace, as well as highlight the participation of our members and give thanks to our corporate sponsors, every spring, the NSBE Houston Professionals chapter hosts its Annual Scholarship & Awards Gala. This gala provides corporations & membership the opportunity to make a lasting impact on these deserving high school seniors, collegiate students and young professionals, while promoting the importance of diversity in the

Total = \$20, 000

This program has shown consistent growth in recent years, with the last two years alone surpassing the previous 20 to a combined \$64,000 award to 32 students. This is due to our generous partners and dedicated efforts on behalf of NSBE members.