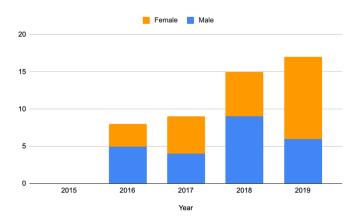

Total = \$20, 000

This program has shown consistent growth in recent years, with the last two years alone surpassing the previous 20 to a combined \$64,000 award to 32 students. This is due to our generous partners and dedicated efforts on behalf of NSBE members.